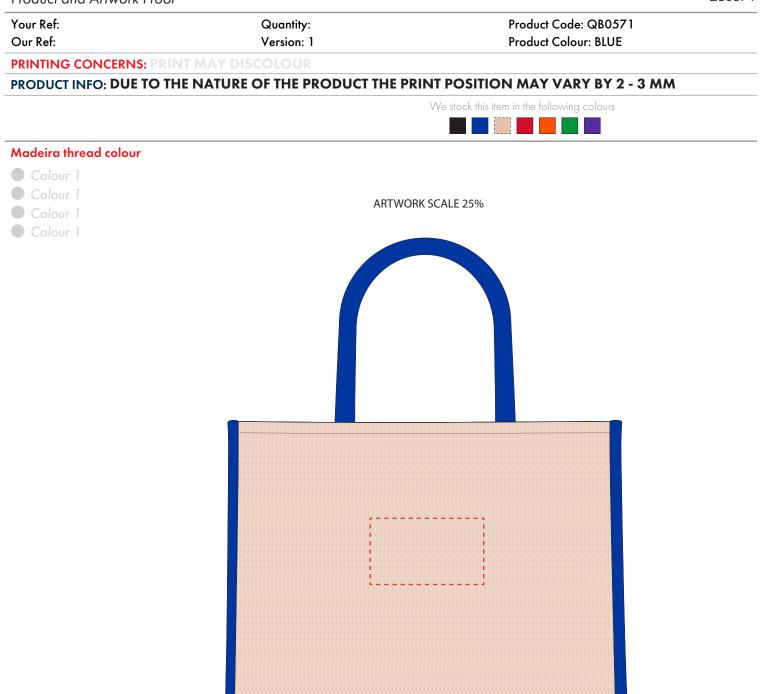

The dashed line is to demonstrate print area and will not appear on your printed item

- 1. Your order will not go in to print and production time cannot be confirmed, unless artwork has been approved via the online system.
- 2. Once printed, artwork cannot be amended, mistakes must be rectified at visual stage.
- 3. Claims for faulty goods will be honoured, only if the goods are returned to us. We will not issue credits/refunds for items that have been distributed. Please ensure that goods are satisfactory before distribution

ARTWORK SCALE 100% Max print area: 120mm x 70mm